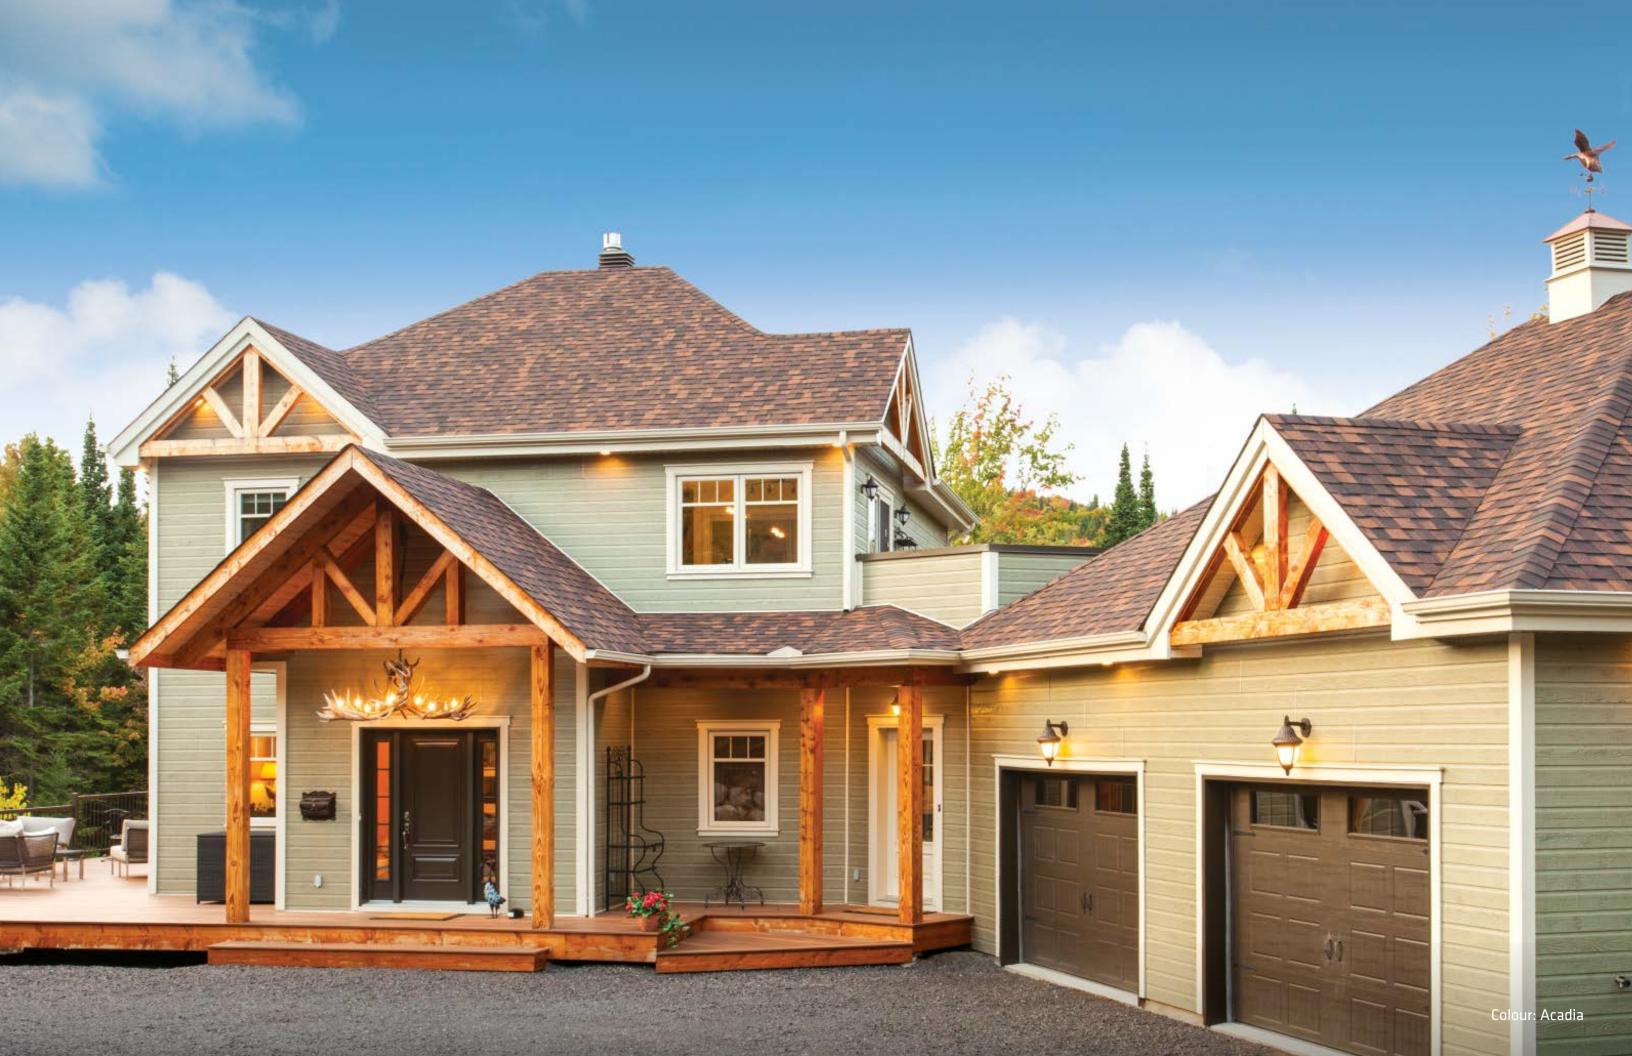

1 premium colours | Innovative system for easy installation and clean appearance | Standard 12-foot planks with 12-inch width with groove

### CanExel Ced'R-Vue®

CanExel's Ced'R-Vue lap siding delivers the stunning beauty and durability of cedar without many of the drawbacks.

Deeply textured wood-grain appearance | 21 premium colours | Innovative system for easy installation and clean appearance | Standard 12-foot planks with 9-inch width

### CanExel UltraPlank<sup>™</sup>

CanExel's UltraPlank lap siding combines style and versatility.

Deeply textured wood-grain appearance | 21 premium colours | Innovative system for easy installation and clean appearance | Can be installed vertically or diagonally | 12-inch width with groove

#### Colour: Yellowstone

Colour: Acadia

Colour: Walnut



# Complete Your Look

### Accessories

Complete the look of your home with LP<sup>®</sup> SmartSide<sup>®</sup> trim. A full line of aluminum accessories is also available at your local CanExel® dealer to complement your chosen style. See lpsmartside.com for details regarding our trim products.

### The LP CanExel System

| Length                 | Nominal Width     | Nominal Thickness  |
|------------------------|-------------------|--------------------|
| Ridgewood D-5™         |                   |                    |
| 12 ft. (3.66 m)        | 12 in. (30.48 cm) | 7/16 in. (1.11 cm) |
| Ced'R-Vue <sup>®</sup> |                   |                    |
| 12 ft. (3.66 m)        | 9 in. (22.86 cm)  | 3/8 in. (0.95 cm)  |
| UltraPlank™            |                   |