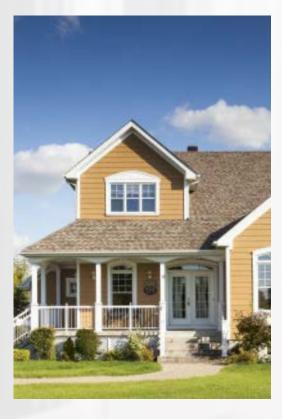

### Beautiful Finish That Captures Attention

CanExel siding utilizes premium quality Valspar Paint® in our finishing process, which includes five coats of uncompromising heat-cured paint – rather than paint that has been air-dried – along with a sealer. This process provides increased resistance to cracking, splitting, warping, splintering and buckling of the substrate, so you can feel confident in the lasting beauty of your home.

### Wood-Grain Look Creates Authentic Curb Appeal

A beautiful wood-grain appearance is highly desirable on a home, and CanExel prefinished siding proudly delivers an authentic, textured wood-grain look. Our wide variation of patterns create a rich, unique siding style for your home that reduces the appearance of pattern repetition sometimes seen in other brands.