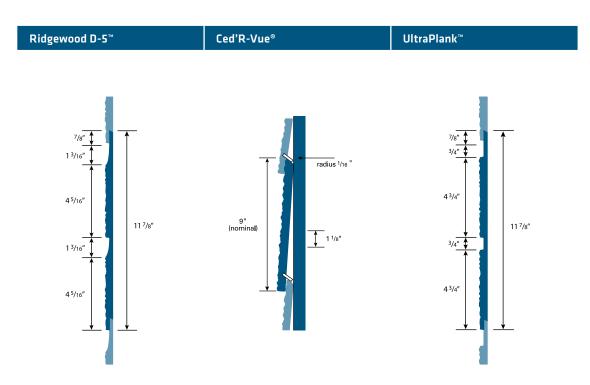

### CanExel<sup>®</sup> Ridgewood D-5<sup>™</sup>

CanExel's Ridgewood D-5 lap siding has the genuine look and warm appeal of Dutch lap siding.

Deeply textured wood-grain appearance | 21 premium colours | Innovative system for easy installation and clean appearance | Standard 12-foot planks with 12-inch width with groove

### CanExel Ced'R-Vue®

CanExel's Ced'R-Vue lap siding delivers the stunning beauty and durability of cedar without many of the drawbacks.

Deeply textured wood-grain appearance | 21 premium colours | Innovative system for easy installation and clean appearance | Standard 12-foot planks with 9-inch width

### CanExel UltraPlank<sup>™</sup>

CanExel's UltraPlank lap siding combines style and versatility.

Deeply textured wood-grain appearance | 21 premium colours | Innovative system for easy installation and clean appearance | Can be installed vertically or diagonally | 12-inch width with groove

### The LP CanExel System

| Length                 | Nominal Width     | Nominal Thickness  |
|------------------------|-------------------|--------------------|
| Ridgewood D-5™         |                   |                    |
| 12 ft. (3.66 m)        | 12 in. (30.48 cm) | 7/16 in. (1.11 cm) |
| Ced'R-Vue <sup>®</sup> |                   |                    |
| 12 ft. (3.66 m)        | 9 in. (22.86 cm)  | 3/8 in. (0.95 cm)  |
| UltraPlank™            |                   |                    |
| 12 ft. (3.66 m)        | 12 in. (30.48 cm) | 7/16 in. (1.11 cm) |