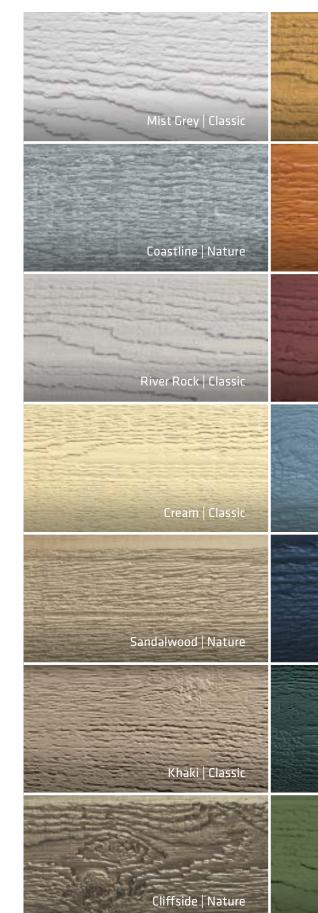

Visit www.canexel.ca to learn more.

On the lighter side of conventional grey, **Mist Grey** is a sophisticated colour that harmonizes perfectly with your home's natural exterior.

Visit www.canexel.ca to learn more.

Visit www.canexel.ca to learn more.

sandy day on the beach with a touch of cool ocean mist in the air. Visit www.canexel.ca to learn more.

Coastline gives the feeling of a fresh,

Blending in with your natural environment is a great way to bring the outdoors closer to home. **River Rock** can help you achieve this for your own home.

Visit www.canexel.ca to learn more.

Somewhat of a chameleon – embracing the attributes of both warmer and cooler colours – **Cream** is a homeowner's dream!

Visit www.canexel.ca to learn more.

**Sandalwood** brings your home to life with the warm, inviting tones of this natural wood colour.

Visit www.canexel.ca to learn more.

Everyone loves **Khaki** ... including your home! Discover its versatility and help bring out your home's natural surroundings.

Visit www.canexel.ca to learn more.

Invite calm with **Cliffside** and enjoy natural earth tones that bring homes and nature together in harmony.